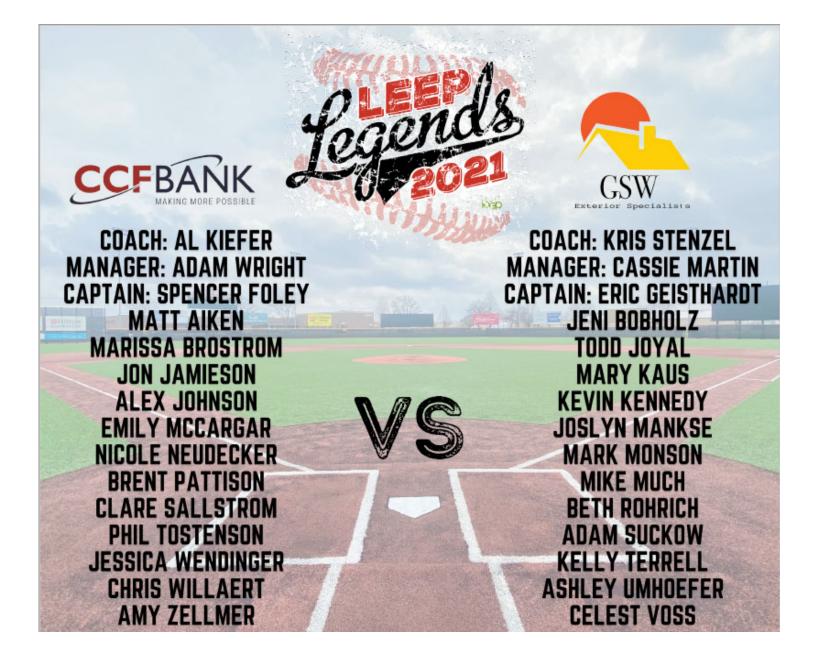

# July 15, 2021 ISG Field - Mankato, MN

Welcome to the 6th annual LEEP Legends: GSW Exterior Specialists versus CCF Bank! Tonight 26 local celebrities will compete to see which team has what it takes to win.

#### **LEEP Legends Celebrities**

Thank you for embracing your role as a LEEP Legend! Your passion for LEEP and its participants is helping us make an essential impact in the lives of individuals with disabilities!