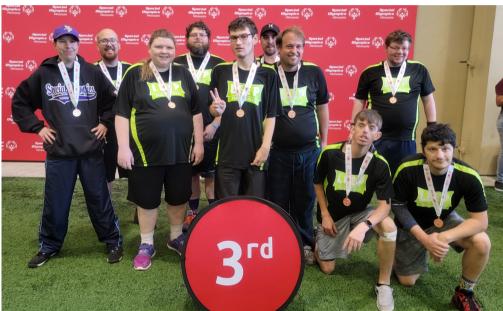

#### SPECIAL OLYMPICS POWERLIFTING:

Powerlifting is a sport where athletes train to compete in 3 specific events: Squat, Bench Press and Deadlift or a combination of these events. Two practices are held each week and we are in the process of scheduling them. The season runs late December to early March.

\*\*\*Please note ALL practices will likely be held during the day.

Please call our office at 507-387-5122 if you are interested.