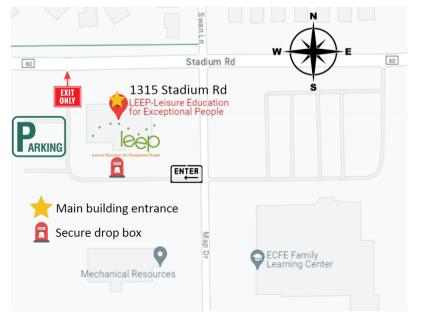

### **LEEP'S NEW OFFICE**

You may have heard that LEEP sold its building earlier this year. We were fortunate to be able to lease part of the old building for some months after that. We are excited to share that we have just finished moving to our new office (and eventual activity space), which is in Mankato Youth Place's (MY Place) building. Many of you will be familiar with the area as we are across the street from the old MRCI building on Map Drive. Please note that we will be moving most night activities and special events to the MY Place building in January 2024. We will include more information about this in the January newsletter. There is a secure drop box/mailbox on the south side of the building.

Mailing Address: 1315 Stadium Rd, Suite 101 Mankato, MN 56001